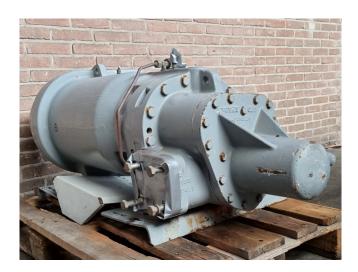

#### Used Carlyle / Carrier 06TTA356SS1C

Used Carlyle / Carrier 06TTA356SS1C Freon compressor.

\*Why choose for HOSBV? Were not only the largest used refrigeration specialist in Europe, but also, we deliver all equipment including an extensive test, warranty and an industrial cleaning. \*Optionally we can also perform a new paint job and arrange the logistics.