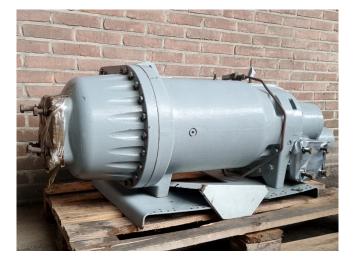

#### Used Carlyle / Carrier 06TTA356SS1C

Used Carlyle / Carrier 06TTA356SS1C Freon compressor.

\*Why choose for HOSBV? Were not only the largest used refrigeration specialist in Europe, but also, we deliver all equipment including an extensive test, warranty and an industrial cleaning. \*Optionally we can also perform a new paint job and arrange the logistics.