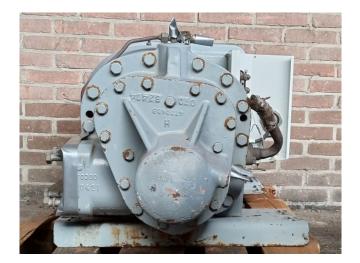

#### Used Carlyle / Carrier 06TTA356SS1C

Used Carlyle / Carrier 06TTA356SS1C Freon compressor.

\*Why choose for HOSBV? Were not only the largest used refrigeration specialist in Europe, but also, we deliver all equipment including an extensive test, warranty and an industrial cleaning. \*Optionally we can also perform a new paint job and arrange the logistics.