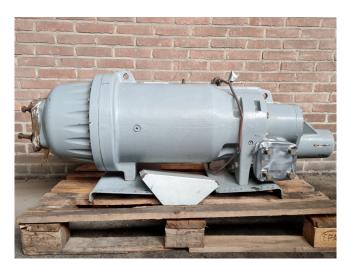

#### Used Carlyle / Carrier 06TTA356SS1C

Used Carlyle / Carrier 06TTA356SS1C Freon compressor.

\*Why choose for HOSBV? Were not only the largest used refrigeration specialist in Europe, but also, we deliver all equipment including an extensive test, warranty and an industrial cleaning. \*Optionally we can also perform a new paint job and arrange the logistics.