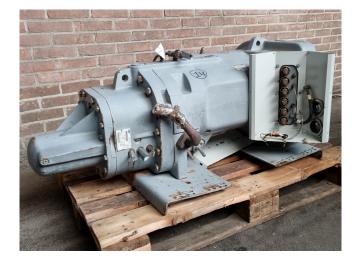

#### Used Carlyle / Carrier 06TTA356SS1C

Used Carlyle / Carrier 06TTA356SS1C Freon compressor.

\*Why choose for HOSBV? Were not only the largest used refrigeration specialist in Europe, but also, we deliver all equipment including an extensive test, warranty and an industrial cleaning. \*Optionally we can also perform a new paint job and arrange the logistics.