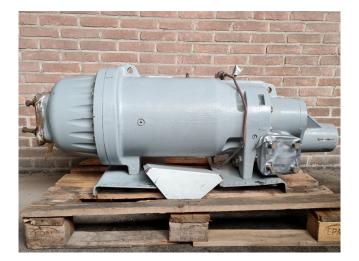

#### Used Carlyle / Carrier 06TTA356SS1C

Used Carlyle / Carrier 06TTA356SS1C Freon compressor.

\*Why choose for HOSBV? Were not only the largest used refrigeration specialist in Europe, but also, we deliver all equipment including an extensive test, warranty and an industrial cleaning. \*Optionally we can also perform a new paint job and arrange the logistics.