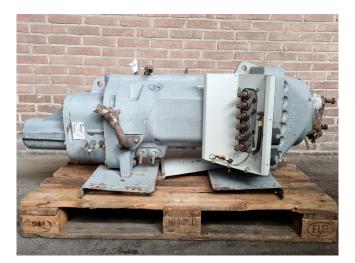

#### Used Carlyle / Carrier 06TTA356SS1C

Used Carlyle / Carrier 06TTA356SS1C Freon compressor.

\*Why choose for HOSBV? Were not only the largest used refrigeration specialist in Europe, but also, we deliver all equipment including an extensive test, warranty and an industrial cleaning. \*Optionally we can also perform a new paint job and arrange the logistics.