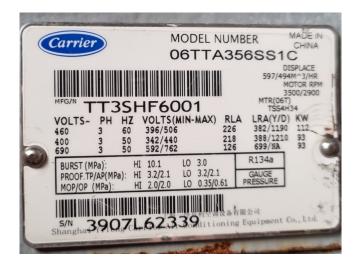

### **Specifications**

| Marka                             | Carlyle / Carrier      |
|-----------------------------------|------------------------|
| Тур                               | 06TTA356SS1C           |
| Czynnik chłodzący                 | Freon                  |
| kW at $+10^{\circ}C/+40^{\circ}C$ | 528,0                  |
|                                   | (+12,8ºC/+43,3ºC)      |
| kW at 0ºC/+40ºC                   | 358,8 (+1,7ºC/+43,3ºC) |
| kW at -5ºC/+40ºC                  | 287,7 (-3,9ºC/+43,3ºC) |
| kW at -10ºC/+40ºC                 | 225,2 (-9,4ºC/+43,3ºC) |
| Rozmiary                          | 1350x660x500 mm        |
|                                   | (LxWxH)                |
| Stock                             | 1                      |

#### Used Carlyle / Carrier 06TTA356SS1C

Used Carlyle / Carrier 06TTA356SS1C Freon compressor.

\*Why choose for HOSBV? Were not only the largest used refrigeration specialist in Europe, but also, we deliver all equipment including an extensive test, warranty and an industrial cleaning. \*Optionally we can also perform a new paint job and arrange the logistics.